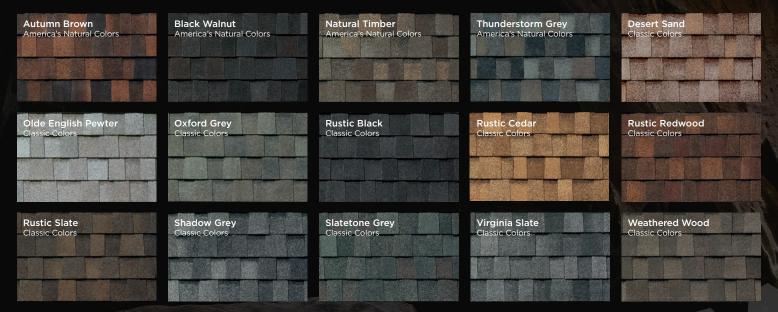

## **NEW EXPANDED COLOR LINE**

Proline Titan XT's color line has been expanded to include TAMKO's full collection of America's Natural Colors high-contrast blends and a wider selection of TAMKO's collection of rich Classic Colors. This new expanded color line includes regional colors to fit the styles and blends popular in your specific areas.

Find out more about Titan XT innovative technologies.

PRIOR TO MAKING YOUR FINAL COLOR SELECTION, TAMKO RECOMMENDS VIEWING AN ACTUAL ROOF INSTALLATION OF THE SAME SHINGLE COLOR AND MANUFACTURING PLANT YOU ARE CONSIDERING FOR THE FULL IMPACT OF COLOR BLENDING AND PATTERNS. AS COLORS VARY BY REGION, YOU MAY WANT TO VISIT WWW.TAMKO.COM AND VIEW COLORS AVAILABLE BY ZIP CODE. HOUSE PHOTOGRAPHY IN THIS SAMPLE MAY HAVE BEEN DIGITALLY MODIFIED OR CREATED USING PHOTOGRAPHS OF ACTUAL SHINGLES. PRINTED REPRODUCTION OF THE SHINGLE COLORS IS AS ACCURATE AS OUR PRINTING WILL PERMIT. PRIOR TO INSTALLING THE SHINGLES, OPEN A BUNDLE AND VIEW A FEW OF THE SHINGLES TO BE CERTAIN IT IS THE COLOR YOU SELECTED. TAMKO WILL NOT BE RESPONSIBLE FOR COLOR CLAIMS ONCE THE SHINGLES ARE INSTALLED ON A ROOF.