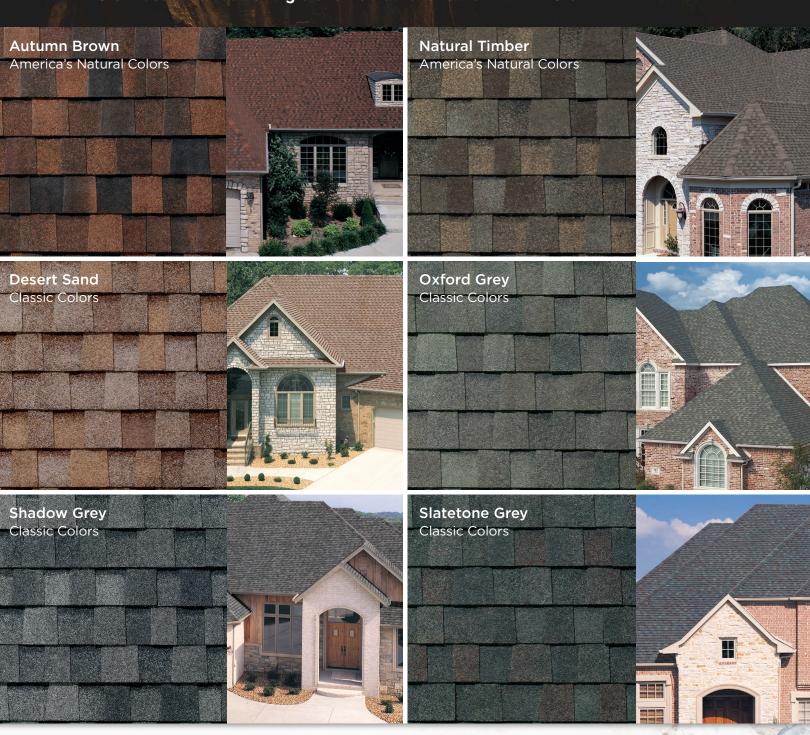

## **NEW EXPANDED COLOR LINE**

Proline Titan XT's color line has been expanded to include TAMKO's full collection of America's Natural Colors high-contrast blends and a wider selection of TAMKO's collection of rich Classic Colors. This new expanded color line includes regional colors to fit the styles and blends popular in your specific areas.

Find out more about Titan XT innovative technologies.

PRIOR TO MAKING YOUR FINAL COLOR SELECTION, TAMKO RECOMMENDS VIEWING AN ACTUAL ROOF INSTALLATION OF THE SAME SHINGLE COLOR AND MANUFACTURING PLANT YOU ARE CONSIDERING FOR THE FULL IMPACT OF COLOR BLENDING AND PATTERNS. AS COLORS VARY BY REGION, YOU MAY WANT TO VISIT WWW.TAMKO.COM AND VIEW COLORS AVAILABLE BY ZIP CODE. HOUSE PHOTOGRAPHY IN THIS SAMPLE MAY HAVE BEEN DIGITALLY MODIFIED OR CREATED USING PHOTOGRAPHS OF ACTUAL SHINGLES. PRINTED REPRODUCTION OF THE SHINGLE COLORS IS AS ACCURATE AS OUR PRINTING WILL PERMIT. PRIOR TO INSTALLING THE SHINGLES, OPEN A BUNDLE AND VIEW A FEW OF THE SHINGLES TO BE CERTAIN IT IS THE COLOR YOU SELECTED. TAMKO WILL NOT BE RESPONSIBLE FOR COLOR CLAIMS ONCE THE SHINGLES ARE INSTALLED ON A ROOF.