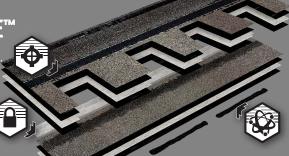

### RAPID FIRE ZONE™

Clearly defined 1-1/2" reinforced nailing zone

#### ANCHORLOCK™ I AYFR

Proprietary reinforcement that gives Titan XT shingles their enhanced wind performance.

ADVANCED FUSION™ SEALANTS

even in cooler weather.

WINDGUARD™ WARRANTY

Introducing the industry-first WindGuard Warranty with protection up to **160 mph**, with only four nails installed in the expanded nailing zone when using TAMKO Starter.